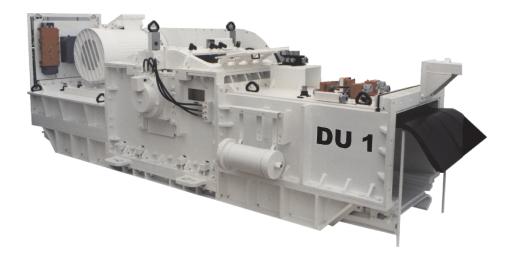

## **Coal Crushers**

The Coal Crushers DU series was developed for crushing coal, stone or other materials having strength of up to 130 MPa. They are located in entries within the scraper conveyor line. They can be used in connection with different types of scraper conveyors, and with underface equipment.

## **Technical description:**

Coal crushers DU series consist of basic parts (input, middle and output trough; input, middle and output case, middle case lid, crushing drum, drive, flywheel with friction coupling, drive cover, spraying, and automation elements); with horizontally placed crushing drum. There are 4 knife disks on the crushing drum shaft with screwed crushing bits. The machine is driven by an electric motor and it rotates a robust flywheel by means of a set of V-belts; the flywheel ensures appropriate torque for mine run crushing. Conveyor, crusher and spraying run, operational safety and device protection against damages are secured by the automatic control.

|                                                | DU 1        | <b>DU 2</b>    | DU 3       | DF 9/12 P       |      |
|------------------------------------------------|-------------|----------------|------------|-----------------|------|
| Capacity                                       | 1000 - 1500 | 600 - 1000     | 2000       | 1500 - 2400     | m3/h |
| El. motor-power output                         | 100 - 160   | 75 - 100       | 160        | 160 - 250       | kW   |
| Cruseh drum RPM                                | 469         | 520            | 469        | 469             | RPM  |
| Max. height (input dimen. of the crushed rock) | 1000        | 600 - 700      | 1150       | 900 - 1200      | mm   |
| Max. width (input dimen. of the crushed rock)  | 900         | 600 - 800      | 1200       | 1140 - 1200     | mm   |
| Max. length (input dimen. of the crushed rock) | Unlimited   | Unlimited      | Unlimited  | Unlimited       | mm   |
| Trough-gap height                              | 190 - 340   | 105 - 330      | 160 - 340  | 160 - 340       | mm   |
| Height                                         | 1870        | 1250 - 1360    | 1900       | 1900 - 2200     | mm   |
| Width                                          | 1830        | 1640 - 1710    | 2200       | 2200 - 2300     | mm   |
| Length                                         | 4500        | 3000 - 4500    | 4500       | 4500 - 6000     | mm   |
| Weight                                         | 15 500      | 9 060 - 12 780 | 20 000     | 17 000 - 23 500 | kg   |
| For conveyers having widths                    | 800 - 900   | 700 - 800      | 800 - 1000 | 800 - 1200      | mm   |