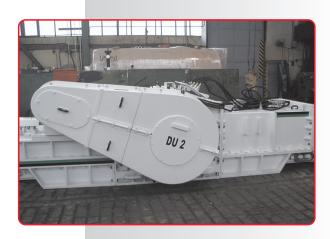

## **Technical description:**

Coal crushers DU series consist of basic parts (input, middle and output trough; input, middle and output case, middle case lid, crushing drum, drive, flywheel with friction coupling, drive cover, spraying, and automation elements); with horizontally placed crushing drum. There are 4 knife disks on the crushing drum shaft with screwed crushing bits. The machine is driven by an electric motor and it rotates a robust flywheel by means of a set of V-belts; the flywheel ensures appropriate torque for mine run crushing. Conveyor, crusher and spraying run, operational safety and device protection against damages are secured by the automatic control.

|                                                | DU 1        | <b>DU 2</b>    | DU 3       | DF 9/12 P       |      |
|------------------------------------------------|-------------|----------------|------------|-----------------|------|
| Capacity                                       | 1000 - 1500 | 600 - 1000     | 2000       | 1500 - 2400     | m3/h |
| El. motor-power output                         | 100 - 160   | 75 - 100       | 160        | 160 - 250       | kW   |
| Cruseh drum RPM                                | 469         | 520            | 469        | 469             | RPM  |
| Max. height (input dimen. of the crushed rock) | 1000        | 600 - 700      | 1150       | 900 - 1200      | mm   |
| Max. width (input dimen. of the crushed rock)  | 900         | 600 - 800      | 1200       | 1140 - 1200     | mm   |
| Max. length (input dimen. of the crushed rock) | Unlimited   | Unlimited      | Unlimited  | Unlimited       | mm   |
| Trough-gap height                              | 190 - 340   | 105 - 330      | 160 - 340  | 160 - 340       | mm   |
| Height                                         | 1870        | 1250 - 1360    | 1900       | 1900 - 2200     | mm   |
| Width                                          | 1830        | 1640 - 1710    | 2200       | 2200 - 2300     | mm   |
| Length                                         | 4500        | 3000 - 4500    | 4500       | 4500 - 6000     | mm   |
| Weight                                         | 15 500      | 9 060 - 12 780 | 20 000     | 17 000 - 23 500 | kg   |
| For conveyers having widths                    | 800 - 900   | 700 - 800      | 800 - 1000 | 800 - 1200      | mm   |